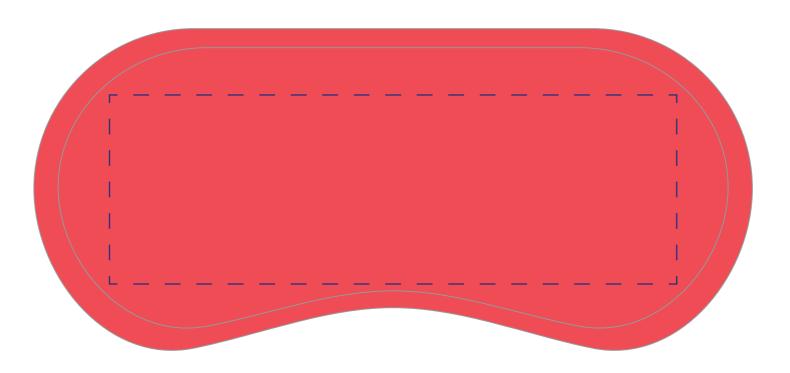

#### **Product Colour**

Red

Eye Mask with Ear Plugs Set 190mm x 90mm Branding Method: Screen Print

## Logo Size

Print Area: 190mm x 90mm